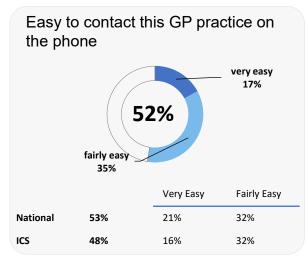

# **GP PATIENT SURVEY**)

Results from the 2025 survey

### **Practice details**

#### **Elms Medical Practice**

5 Stewart Road, Harpenden, AL5 4QA

E82071 Practice code

**307** surveys sent out

**105** surveys sent back

**34%** completion rate

## **Overall experience**



Comparisons with National results or those of the ICS (Integrated Care System) are indicative only, and may not be statistically significant.

# **Elms Medical Practice**



### **Accessing the practice**















# **GP PATIENT SURVEY**)

Results from the 2025 survey

### **Practice details**

#### **Elms Medical Practice**

5 Stewart Road, Harpenden, AL5 4QA

E82071 Practice code

**307** surveys sent out

**105** surveys sent back

**34%** completion rate

## **Overall experience**



Comparisons with National results or those of the ICS (Integrated Care System) are indicative only, and may not be statistically significant.

# **Elms Medical Practice**



### **Experience at last appointment**