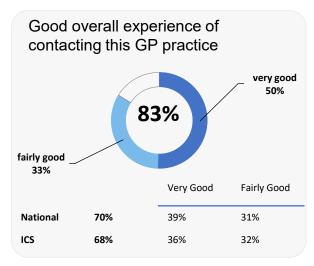

# **GP PATIENT SURVEY**)

Results from the 2025 survey

### **Practice details**

#### **Elms Medical Practice**

5 Stewart Road, Harpenden, AL5 4QA

E82071 Practice code

**307** surveys sent out

**105** surveys sent back

**34%** completion rate

## **Overall experience**



Comparisons with National results or those of the ICS (Integrated Care System) are indicative only, and may not be statistically significant.

# **Elms Medical Practice**



### **Accessing the practice**















# **GP PATIENT SURVEY**)

Results from the 2025 survey

### **Practice details**

#### **Elms Medical Practice**

5 Stewart Road, Harpenden, AL5 4QA

E82071 Practice code

**307** surveys sent out

**105** surveys sent back

**34%** completion rate

## **Overall experience**



Comparisons with National results or those of the ICS (Integrated Care System) are indicative only, and may not be statistically significant.

# **Elms Medical Practice**



### **Experience at last appointment**