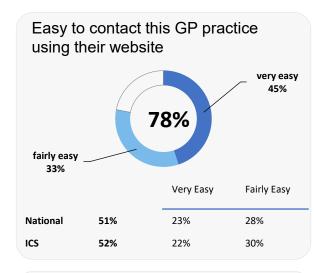

# **GP PATIENT SURVEY**)

Results from the 2025 survey

### **Practice details**

#### **Elms Medical Practice**

5 Stewart Road, Harpenden, AL5 4QA

E82071 Practice code

**307** surveys sent out

**105** surveys sent back

**34%** completion rate

## **Overall experience**



Comparisons with National results or those of the ICS (Integrated Care System) are indicative only, and may not be statistically significant.

# **Elms Medical Practice**



### **Accessing the practice**















# **GP PATIENT SURVEY**)

Results from the 2025 survey

### **Practice details**

#### **Elms Medical Practice**

5 Stewart Road, Harpenden, AL5 4QA

E82071 Practice code

**307** surveys sent out

**105** surveys sent back

**34%** completion rate

## **Overall experience**



Comparisons with National results or those of the ICS (Integrated Care System) are indicative only, and may not be statistically significant.

# **Elms Medical Practice**



### **Experience at last appointment**