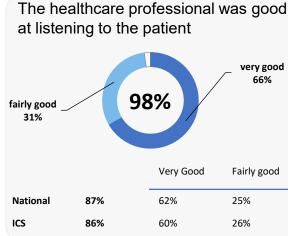

ut

**105** surveys sent back

**34%** completion rate

## **Overall experience**



Comparisons with National results or those of the ICS (Integrated Care System) are indicative only, and may not be statistically significant.

# **Elms Medical Practice**



### **Accessing the practice**















# **GP PATIENT SURVEY**)

Results from the 2025 survey

### **Practice details**

#### **Elms Medical Practice**

5 Stewart Road, Harpenden, AL5 4QA

E82071 Practice code

**307** surveys sent out

**105** surveys sent back

**34%** completion rate

## **Overall experience**



Comparisons with National results or those of the ICS (Integrated Care System) are indicative only, and may not be statistically significant.

# **Elms Medical Practice**



### **Experience at last appointment**