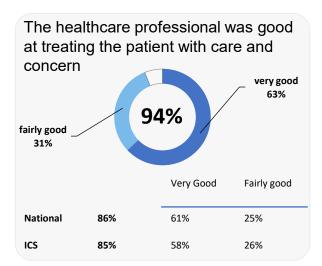

**105** surveys sent back

**34%** completion rate

## **Overall experience**



Comparisons with National results or those of the ICS (Integrated Care System) are indicative only, and may not be statistically significant.

# **Elms Medical Practice**



### **Accessing the practice**















# **GP PATIENT SURVEY**)

Results from the 2025 survey

### **Practice details**

#### **Elms Medical Practice**

5 Stewart Road, Harpenden, AL5 4QA

E82071 Practice code

**307** surveys sent out

**105** surveys sent back

**34%** completion rate

## **Overall experience**



Comparisons with National results or those of the ICS (Integrated Care System) are indicative only, and may not be statistically significant.

# **Elms Medical Practice**



### **Experience at last appointment**