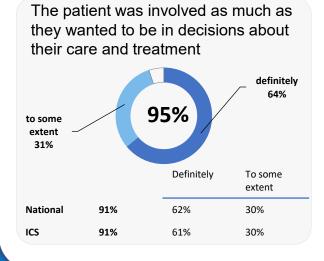

**105** surveys sent back

**34%** completion rate

## **Overall experience**



Comparisons with National results or those of the ICS (Integrated Care System) are indicative only, and may not be statistically significant.

# **Elms Medical Practice**



### **Accessing the practice**















# **GP PATIENT SURVEY**)

Results from the 2025 survey

### **Practice details**

#### **Elms Medical Practice**

5 Stewart Road, Harpenden, AL5 4QA

E82071 Practice code

**307** surveys sent out

**105** surveys sent back

**34%** completion rate

## **Overall experience**



Comparisons with National results or those of the ICS (Integrated Care System) are indicative only, and may not be statistically significant.

# **Elms Medical Practice**



### **Experience at last appointment**