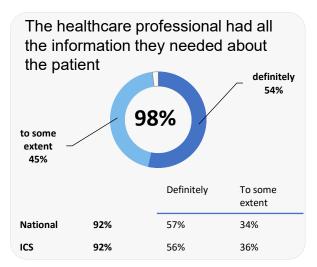

out

**105** surveys sent back

**34%** completion rate

## **Overall experience**



Comparisons with National results or those of the ICS (Integrated Care System) are indicative only, and may not be statistically significant.

# **Elms Medical Practice**



### **Accessing the practice**















# **GP PATIENT SURVEY**)

Results from the 2025 survey

### **Practice details**

#### **Elms Medical Practice**

5 Stewart Road, Harpenden, AL5 4QA

E82071 Practice code

**307** surveys sent out

**105** surveys sent back

**34%** completion rate

## **Overall experience**



Comparisons with National results or those of the ICS (Integrated Care System) are indicative only, and may not be statistically significant.

# **Elms Medical Practice**



### **Experience at last appointment**